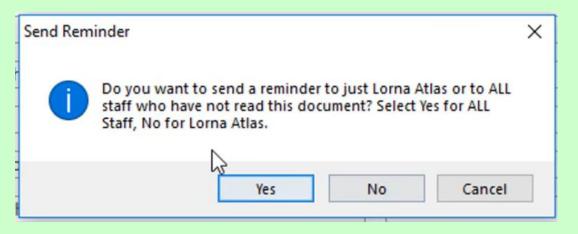

Should you wish to send everybody a reminder, you can do:

Click **Send Reminder** and this will give you an option. Do you want to send a reminder to just one person - in this case Lorna Atlas - or do you want to send it to all?

Click Yes for all and No for just sending it to Lorna.

Click the cross at the top of the box to get back into the Document Library.

2

Select a further document to analyse the information - you can even change the period of time that you want to have a look at: