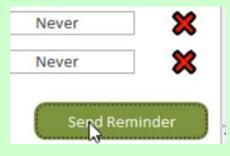

Should you wish to send everybody a reminder, you can do:

Click **Send Reminder** and this will give you an option. Do you want to send a reminder to just one person - in this case Lorna Atlas - or do you want to send it to all?

Click Yes for all and No for just sending it to Lorna.

Click the cross at the top of the box to get back into the Document Library.

2

Select a further document to analyse the information - you can even change the period of time that you want to have a look at: