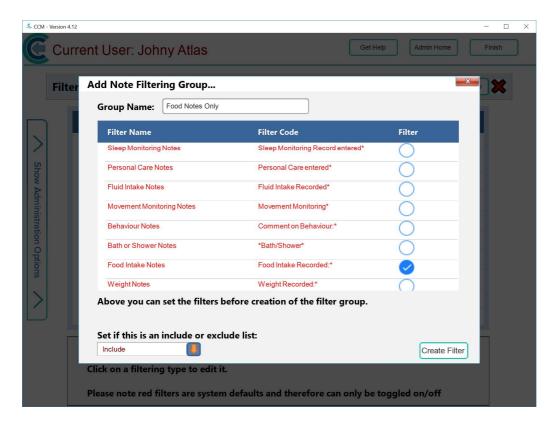

# **Handover Note Groups**

**System: CC Mobile** 

Detail:

You can now create Handover Note Groups: -

Login in to the Admin through CC Mobile.

Find the Note Filtering Option in the Admin Area.

From this screen you can create a new Handover Group: -

You can enter a name for your group and select the note filters to include. You can also specify if this is an Include or Exclude group.

You can now see this group on the staff handover screen: -