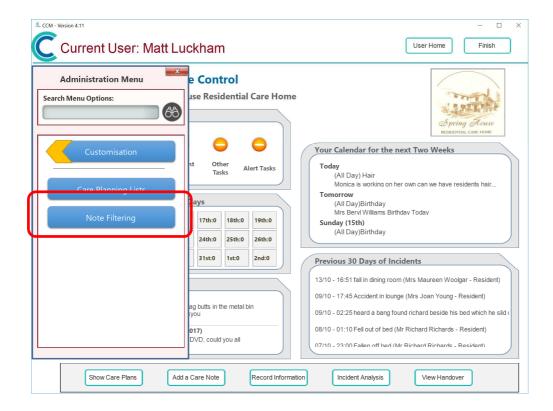

# **Handover Note Groups**

**System: CC Mobile** 

Detail:

You can now create Handover Note Groups: -

Login in to the Admin through CC Mobile.

Find the Note Filtering Option in the Admin Area.

From this screen you can create a new Handover Group: -