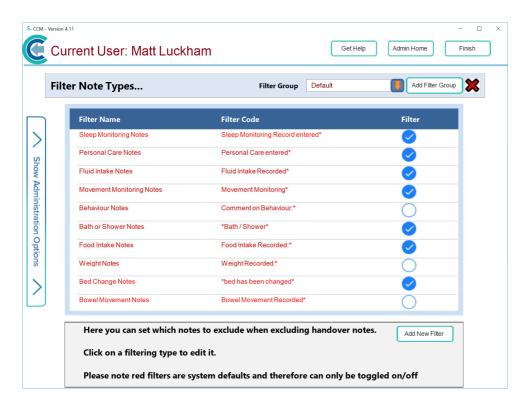

You can enter a name for your group and select the note filters to include. You can also specify if this is an Include or Exclude group.

You can now see this group on the staff handover screen: -