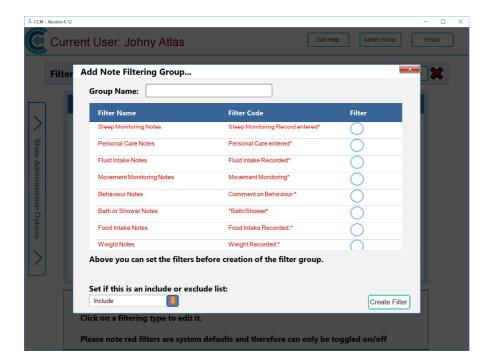

# **Handover Note Groups**

**System: CC Mobile** 

Detail:

You can now create Handover Note Groups: -

Login in to the Admin through CC Mobile.

Find the Note Filtering Option in the Admin Area.

From this screen you can create a new Handover Group: -

You can enter a name for your group and select the note filters to include. You can also specify if this is an Include or Exclude group.

You can now see this group on the staff handover screen: -