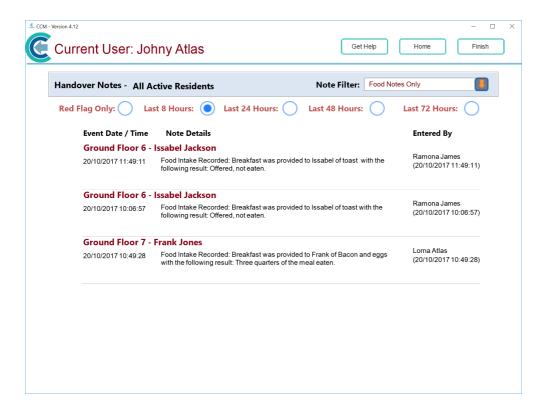

You can enter a name for your group and select the note filters to include. You can also specify if this is an Include or Exclude group.

You can now see this group on the staff handover screen: -