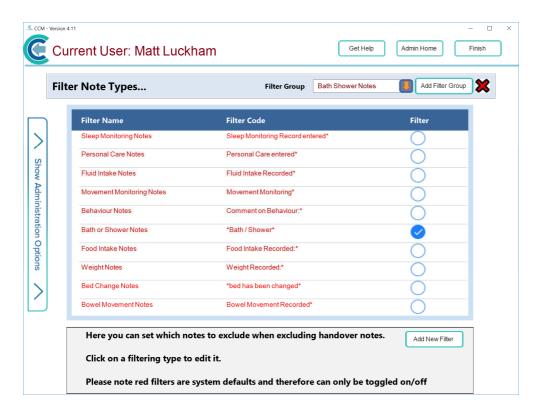

# **Handover Note Groups**

**System: CC Mobile** 

Detail:

You can now create Handover Note Groups: -

Login in to the Admin through CC Mobile.

Find the Note Filtering Option in the Admin Area.

From this screen you can create a new Handover Group: -

You can enter a name for your group and select the note filters to include. You can also specify if this is an Include or Exclude group.

You can now see this group on the staff handover screen: -